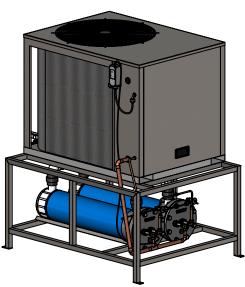

| MULTI-TEMP WATER CHILLERS |                             |                  |                   |                             |                       |     |     |     |                               |
|---------------------------|-----------------------------|------------------|-------------------|-----------------------------|-----------------------|-----|-----|-----|-------------------------------|
| MODEL NO.                 | NOMINAL<br>TONS / BTUH / KW | VOLTS /<br>PHASE | AMPS<br>RLA / LRA | WATER<br>FLOW RATE<br>(GPM) | AIR<br>OULET<br>(CFM) | L   | w   | н   | SHIPPING<br>WEIGHT<br>(~lbs.) |
| MT-9                      | 7.5 / 90K / 26.3            | 208 - 240 / 3    | 28 / 164          | 60 / 120                    | 6530                  | 51" | 42" | 68" | 670                           |
| MT-9-460                  | 7.5 / 90K / 26.3            | 460 / 3          | 15 / 100          | 60 / 120                    | 6530                  | 51" | 42" | 68" | 675                           |
| MT-10                     | 10 / 120K / 35.1            | 208 - 230 / 3    | 35 / 225          | 60 / 120                    | 9800                  | 61" | 46" | 68" | 815                           |
| MT-10-460                 | 10 / 120K / 35.1            | 460 / 3          | 19/114            | 60 / 120                    | 9800                  | 61" | 46" | 68" | 815                           |