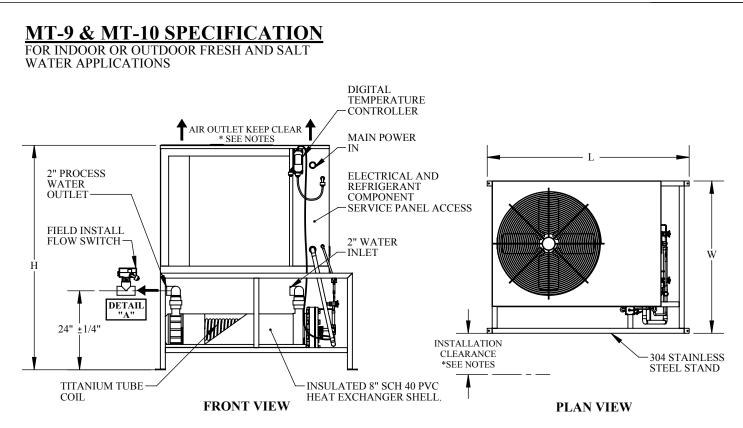

## **\*NOTES:**

- TOP DISCHARGE AREA SHOULD BE UNRESTRICTED FOR 100 INCHES MINIMUM. UNIT SHOULD BE PLACED SO ROOF RUN-OFF WATER DOES NOT POUR DIRECTLY ON UNIT.
- · MINIMUM CLEARANCE FOR PROPER OPERATION IS 36 INCHES FROM WALLS, SHRUBBERY, FENCES, ETC.

· MINIMUM CLEARANCE BETWEEN ADJACENT UNITS IS 72 INCHES.

· ALL DIMENSIONS ARE APPROXIMATE AND CAN CHANGE AT ANY TIME.

| 6 x<br>DIAMETER — | 10 x<br>DIAMETER |
|-------------------|------------------|
|                   |                  |

## **IMPORTANT! •DETAIL "A"**

· FLOW SWITCH MUST BE FIELD INSTALLED HORIZONTALLY WITH NO LESS THAN 10 TIMES THE DIAMETER OF STRAIGHT PIPE ON THE INLET SIDE AND NO LESS THAN 6 TIMES THE DIAMETER ON THE OUTLET SIDE.